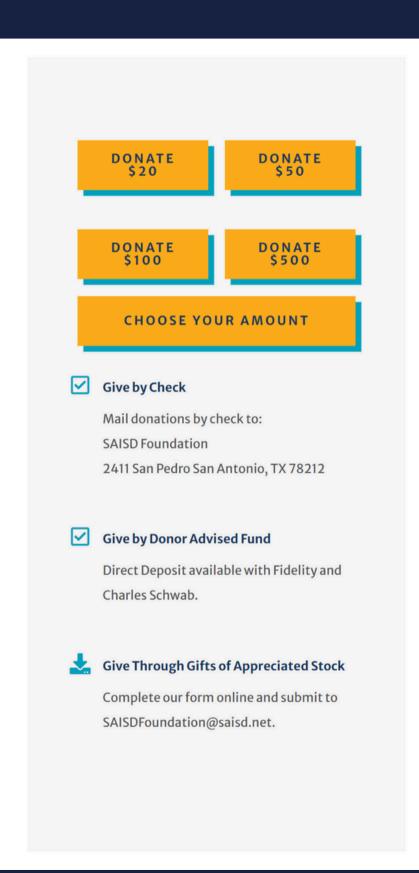

#### **Give Now**

Make a one-time donation, or increase your impact by setting up a recurring donation in the amount you choose.

As a 501 (c) 3, your donation to the SAISD Foundation is fully tax deductible. Please note our legal name is San Antonio Foundation for Excellence in Education, Inc. dba SAISD Foundation.

# Give Now 96 CENTS OF EVERY \$1 DONATED IS SPENT ON OUR PROGRAMS

The SAISD Foundation supports the 48,000+ students and 3,500+ teachers across the 90 schools in San Antonio ISD. Sharing your gifts allows us to get closer to a shared vision where: Every student and teacher thrives in SAISD public schools.