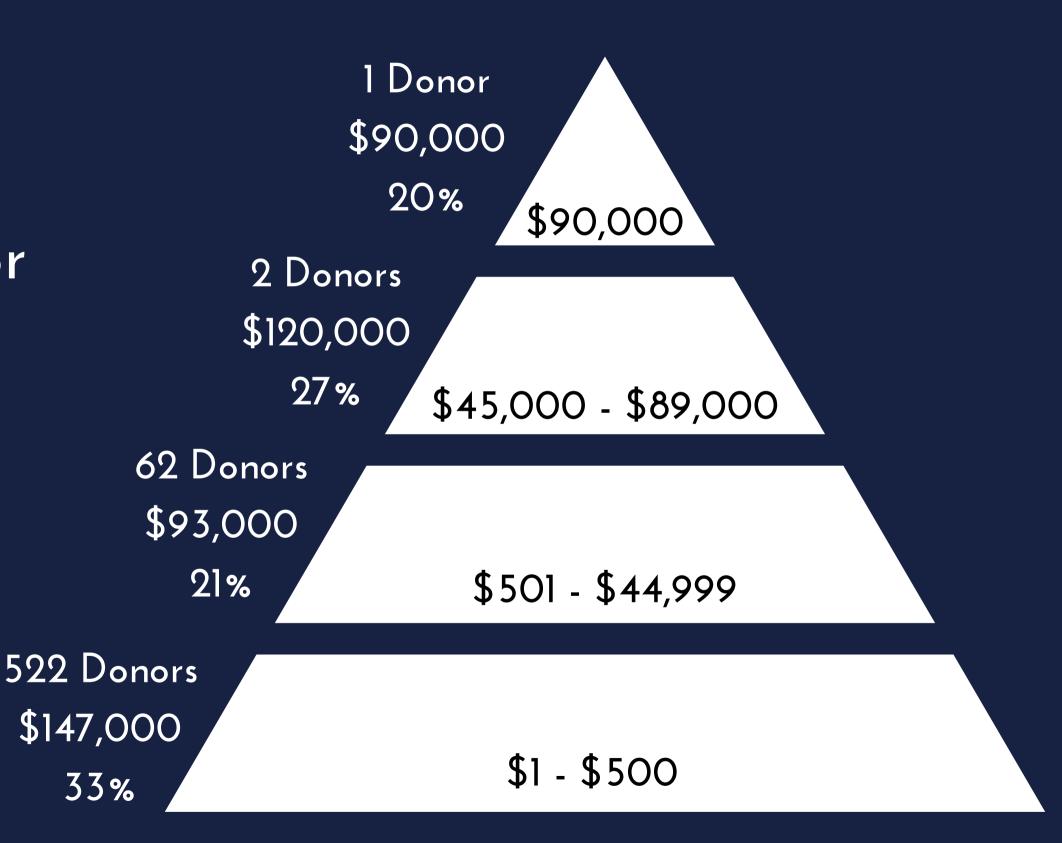

#### Donor Pyramid

Annual Revenue \$450,000 600 donors

Average Gift Size per Donor \$90,000 - Less than 1%

\$60,00 - Less than 1%

\$1,500 - 10% of Donors

\$282 - 87% of Donors