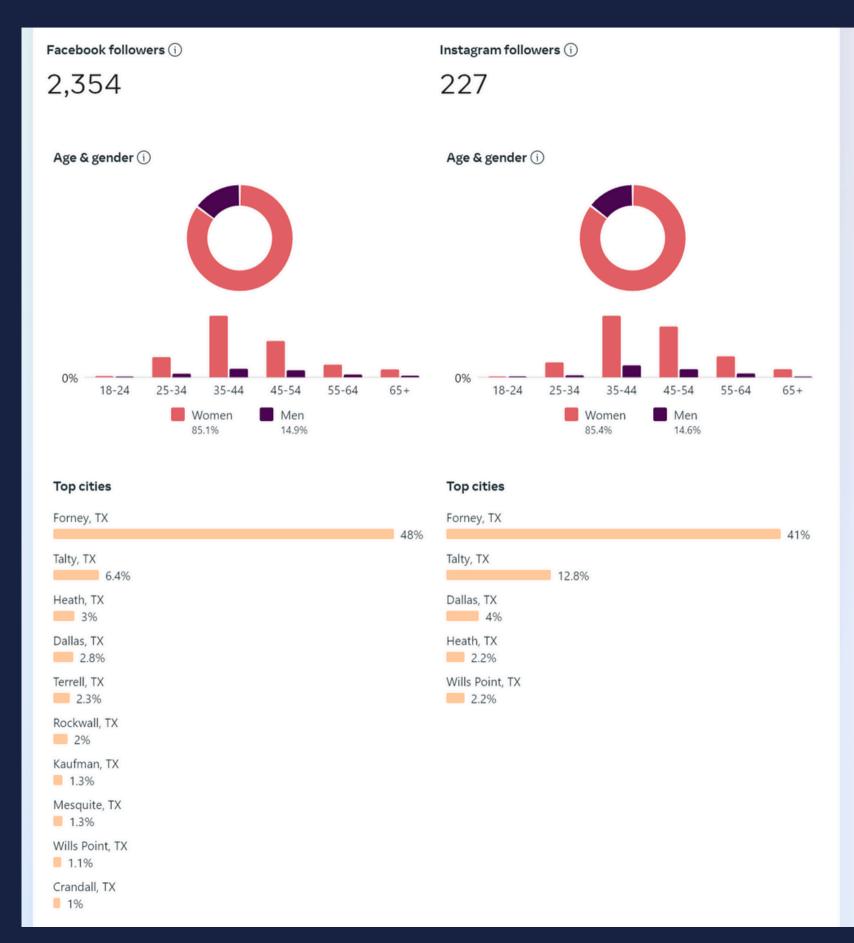

### Donor Segmenting

Multiple ways to segment donors

- Organizations vs Individuals
- Current/Lost/Potential
- Giving levels
- Ties to school district
- Areas of Interest

### Email marketing analytics

- Who is receiving your email?
- Who is actively engaged?
- What are they interested in?