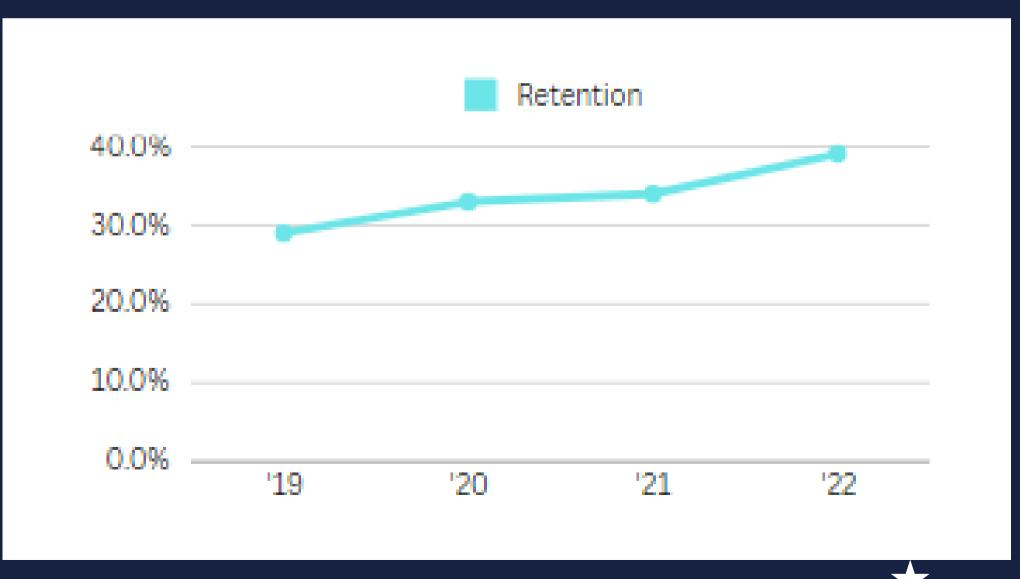

#### Donor Retention Rate

- Easier to convince a donor to give again than find a new donor
- Divide the number of repeat donors by the total number of donors
- 200 repeat donors/950 donors x 100
  - = 21% retention rate

#### Identifying donor retention rates

Know your baseline retention rate Implement strategies to increase