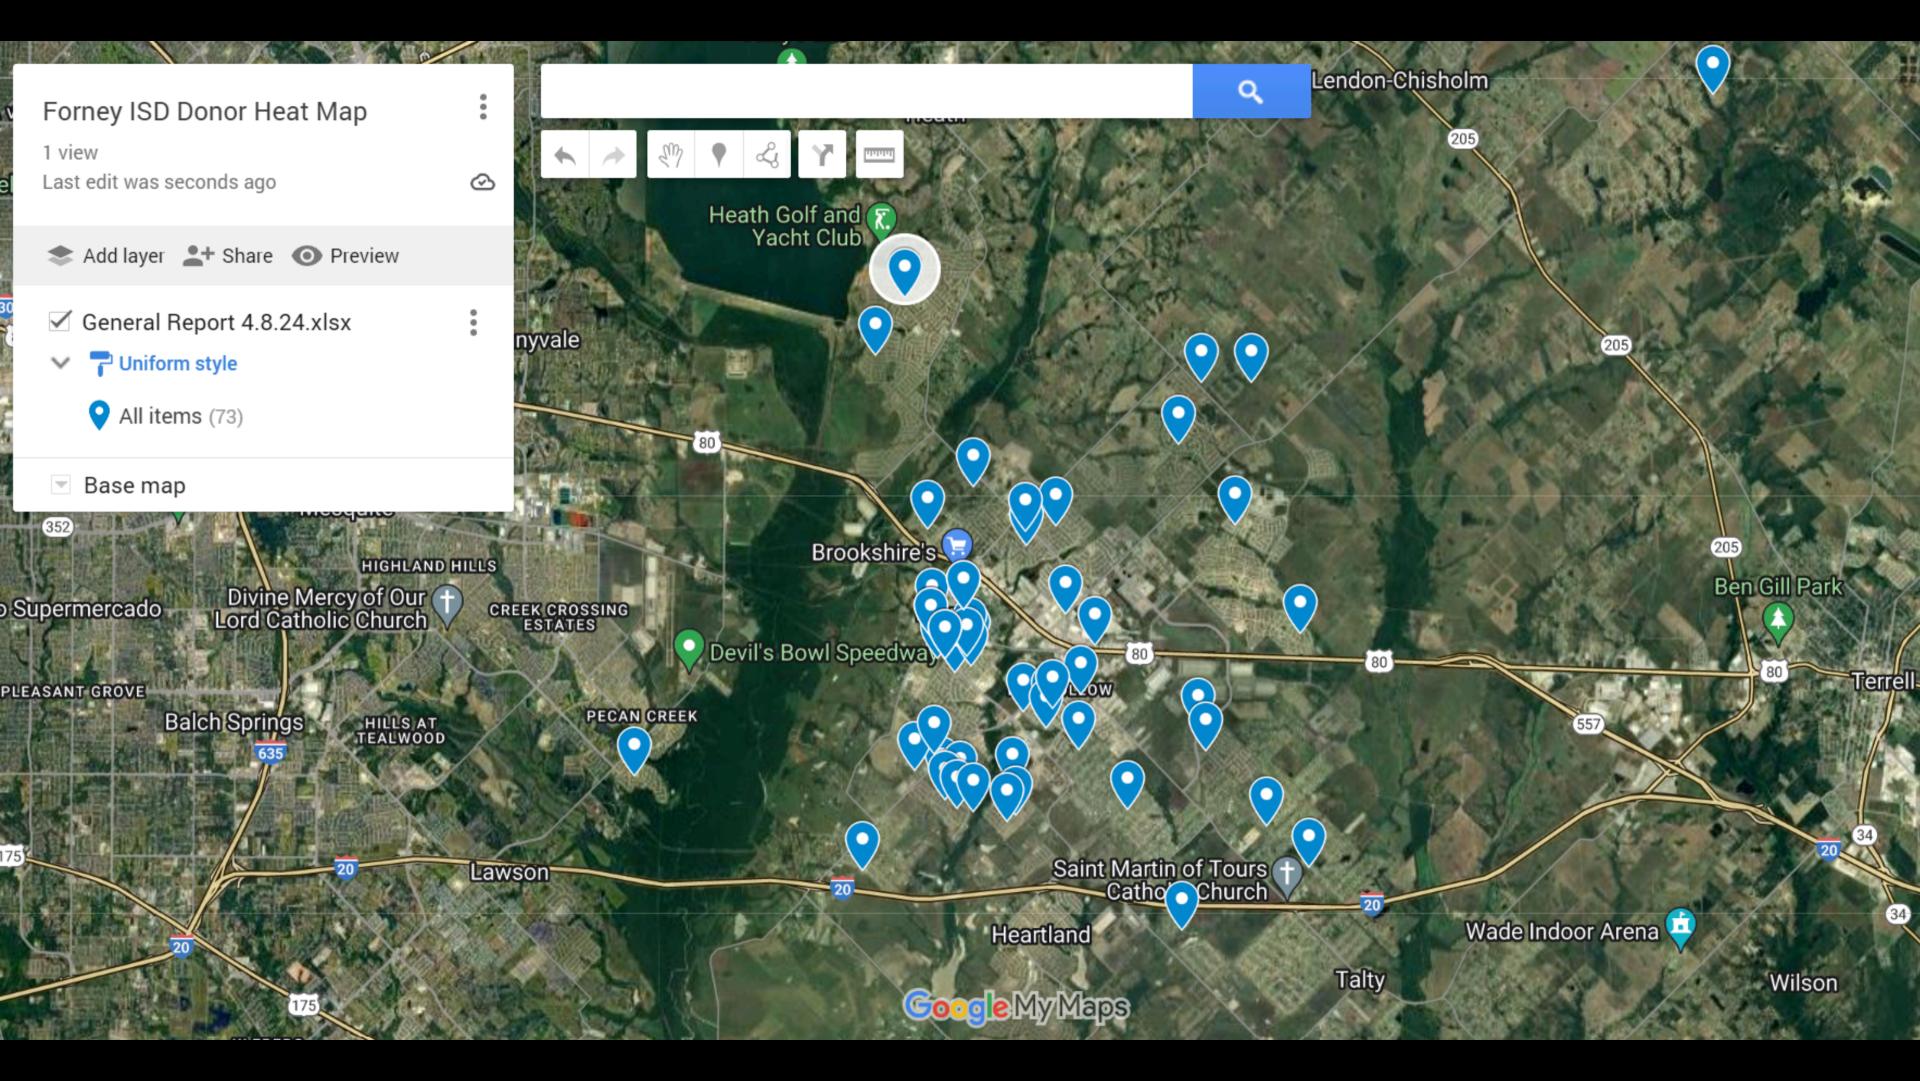

# HOWTO ACQUIRE ADONOR BASE

#### Automate collection of data

#### More Traditional Methods

- Attend school district events
- · Setup a booth at community events
- Use your board

| TORNE DE LA CORNE | Donor Prospect Complete and place in bowl Prospect will be contacted this week |  |  |  |
|-------------------------------------------------------------------------------------------------------------------------------------------------------------------------------------------------------------------------------------------------------------------------------------------------------------------------------------------------------------------------------------------------------------------------------------------------------------------------------------------------------------------------------------------------------------------------------------------------------------------------------------------------------------------------------------------------------------------------------------------------------------------------------------------------------------------------------------------------------------------------------------------------------------------------------------------------------------------------------------------------------------------------------------------------------------------------------------------------------------------------------------------------------------------------------------------------------------------------------------------------------------------------------------------------------------------------------------------------------------------------------------------------------------------------------------------------------------------------------------------------------------------------------------------------------------------------------------------------------------------------------------------------------------------------------------------------------------------------------------------------------------------------------------------------------------------------------------------------------------------------------------------------------------------------------------------------------------------------------------------------------------------------------------------------------------------------------------------------------------------------------|--------------------------------------------------------------------------------|--|--|--|
| Name:                                                                                                                                                                                                                                                                                                                                                                                                                                                                                                                                                                                                                                                                                                                                                                                                                                                                                                                                                                                                                                                                                                                                                                                                                                                                                                                                                                                                                                                                                                                                                                                                                                                                                                                                                                                                                                                                                                                                                                                                                                                                                                                         |                                                                                |  |  |  |
| Email:                                                                                                                                                                                                                                                                                                                                                                                                                                                                                                                                                                                                                                                                                                                                                                                                                                                                                                                                                                                                                                                                                                                                                                                                                                                                                                                                                                                                                                                                                                                                                                                                                                                                                                                                                                                                                                                                                                                                                                                                                                                                                                                        |                                                                                |  |  |  |
| Phone:                                                                                                                                                                                                                                                                                                                                                                                                                                                                                                                                                                                                                                                                                                                                                                                                                                                                                                                                                                                                                                                                                                                                                                                                                                                                                                                                                                                                                                                                                                                                                                                                                                                                                                                                                                                                                                                                                                                                                                                                                                                                                                                        |                                                                                |  |  |  |
| Address:                                                                                                                                                                                                                                                                                                                                                                                                                                                                                                                                                                                                                                                                                                                                                                                                                                                                                                                                                                                                                                                                                                                                                                                                                                                                                                                                                                                                                                                                                                                                                                                                                                                                                                                                                                                                                                                                                                                                                                                                                                                                                                                      |                                                                                |  |  |  |

# Your SCHOOL DISTRICT Parent's email addresses or phone numbers

- Send an opt-in email
- Send a sign-up
- Announce events, programs or opportunities
- Text any of the above!

## Whether it's an event, a donation page or a survey, collect the data you need