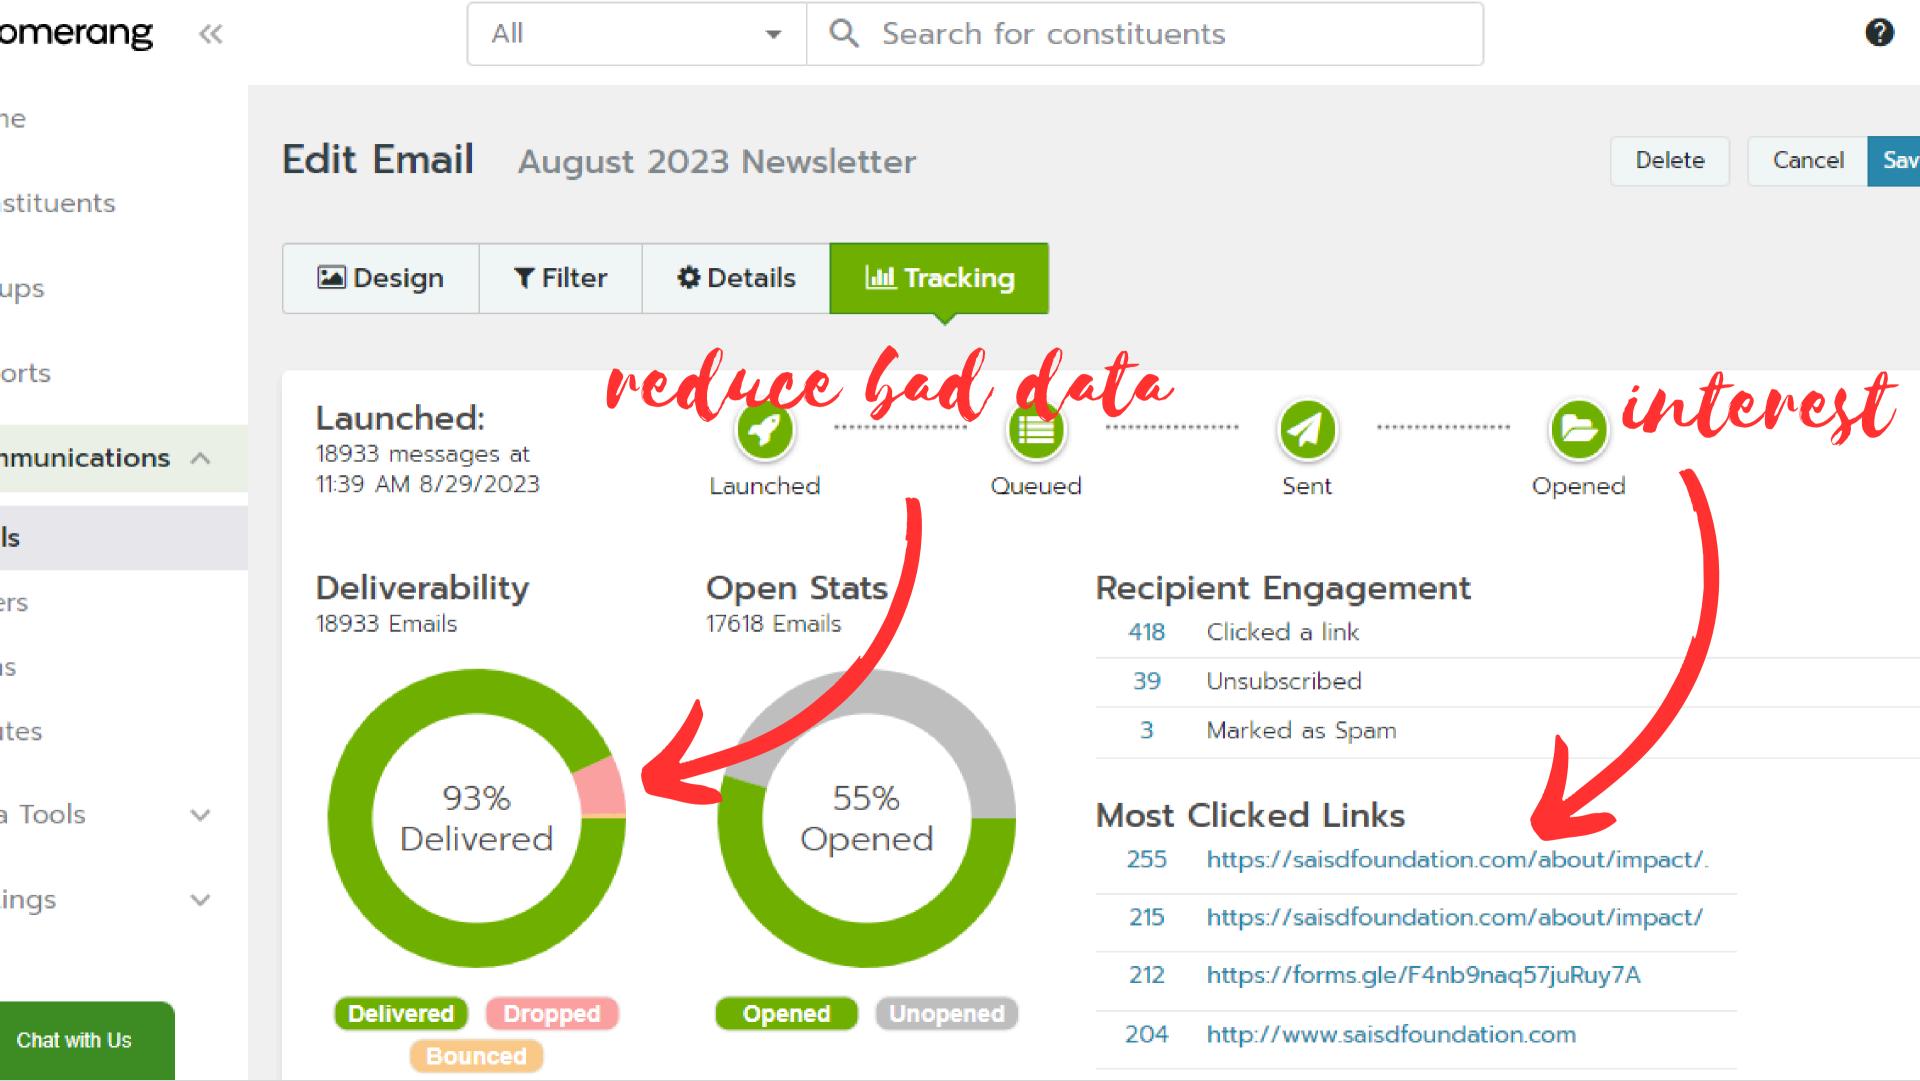

### Email marketing analytics

- Who is receiving your email?
- Who is actively engaged?
- What are they interested in?

### Click-through rates (CTR)

 Track the success of your email marketing campaigns by the number of people that click through an email divided by the number of emails sent out.

• The average CTR for nonprofits is about 3%