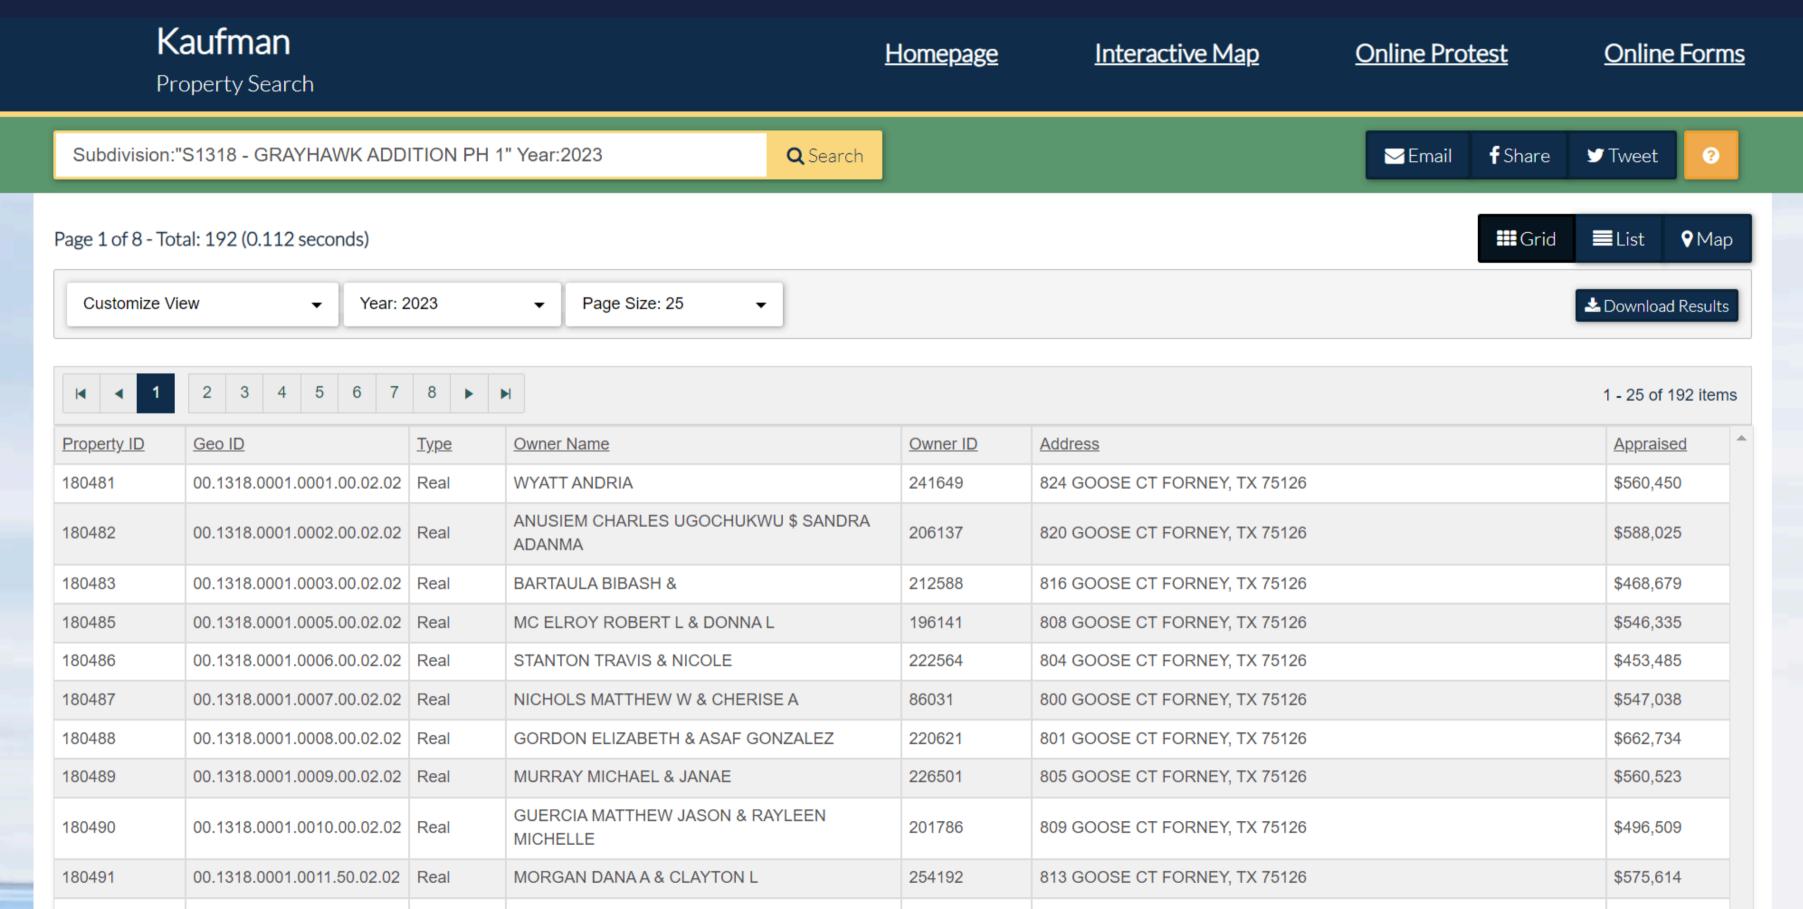

## Potential lapsed donor report

- Donors who have not given in the last 11 months
  - Set specific dollar amount or exceptions
     Over \$100 non-event related

| A | Α           | В                       | С                         | D                     | Е                    | F                                         |
|---|-------------|-------------------------|---------------------------|-----------------------|----------------------|-------------------------------------------|
| 1 | Name        | Latest Transaction Date | Latest Transaction Amount | Primary Email Address | Primary Phone Number | Appeal                                    |
| 2 | Barbie Doll | 3/28/2023               | \$500.00                  |                       |                      | 100- General                              |
| 3 | John Smith  | 3/20/2023               | \$100.00                  |                       |                      | 241-Friends of Sam Houston Raymond "R.A." |
| 4 | Jane Doe    | 3/28/2023               | \$250.00                  |                       |                      | 501-Book Buddies                          |