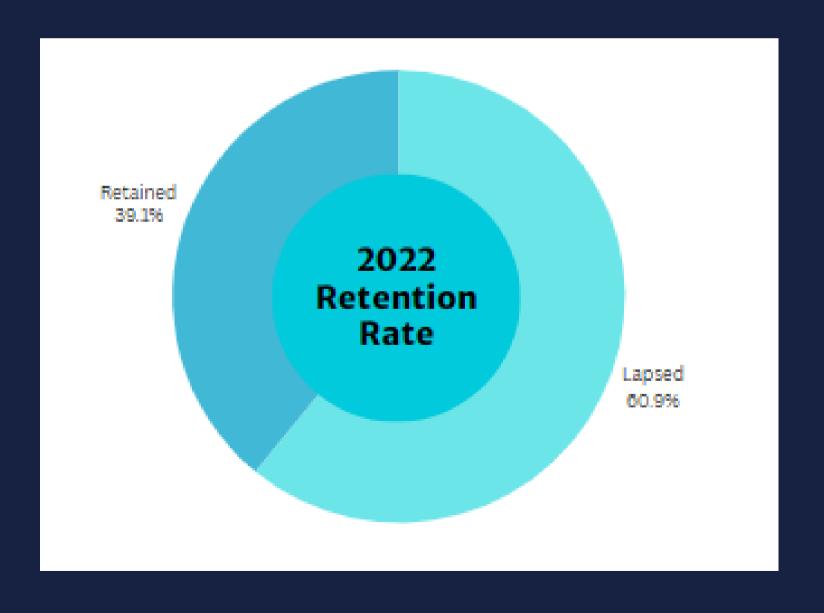

#### Donor Retention Rate

- Easier to convince a donor to give again than find a new donor
- Divide the number of repeat donors by the total number of donors
- 200 repeat donors/950 donors x 100
  - = 21% retention rate

#### Identifying donor retention rates

Know your baseline retention rate Implement strategies to increase