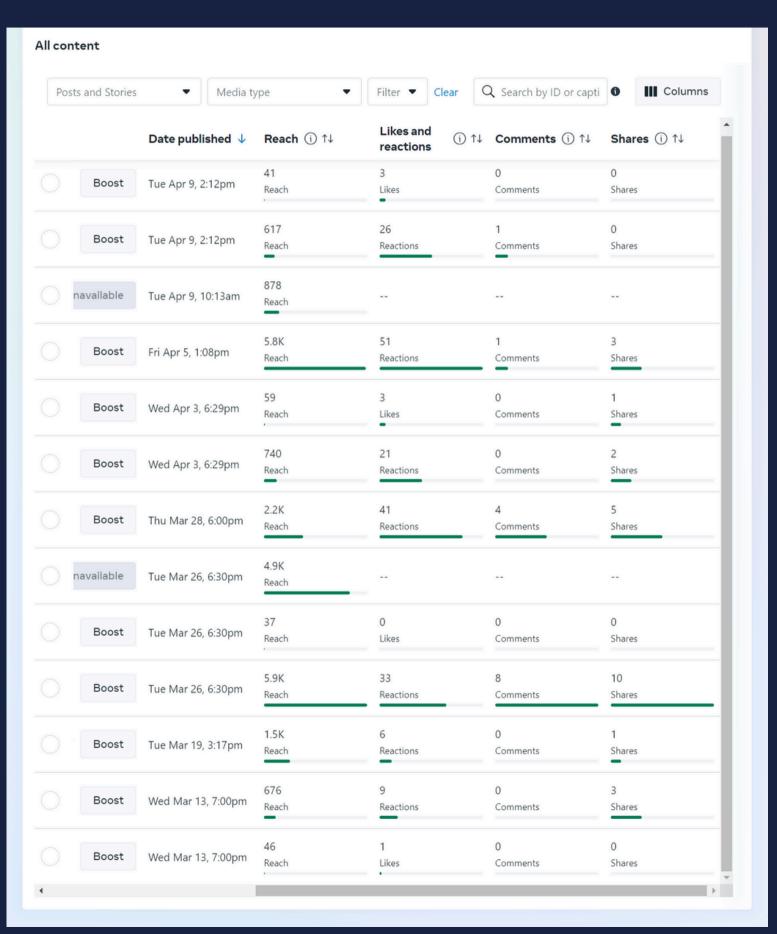

#### Tracking donation trends over time

### Email marketing analytics

- Who is receiving your email?
- Who is actively engaged?
- What are they interested in?